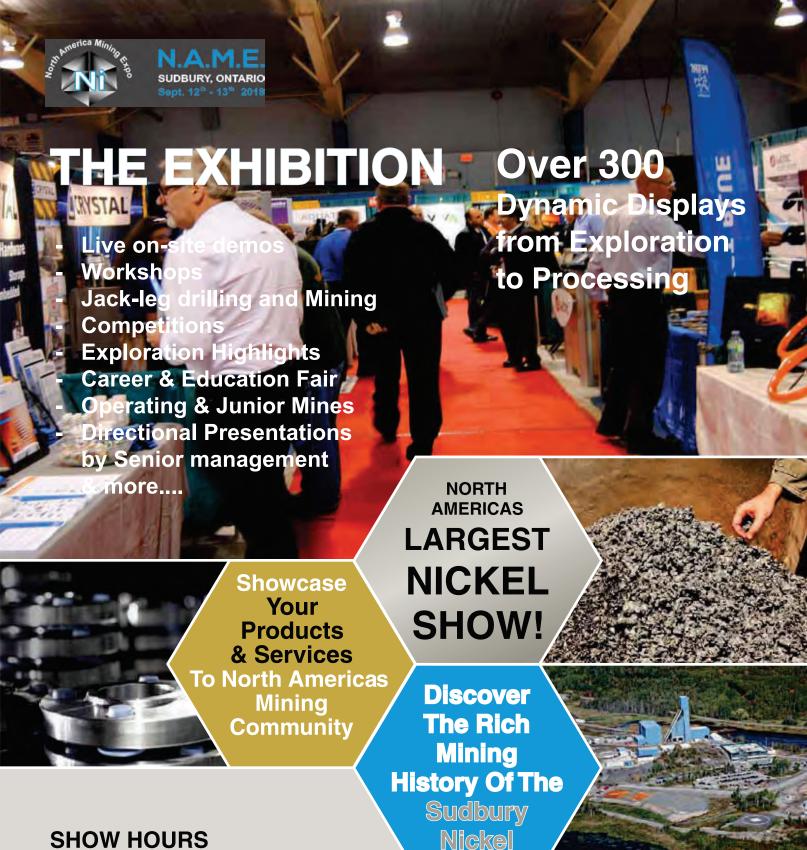

# HIGHLIGHTED EXHIBIT SECTORS

## MINERAL PROCESSING SHOWCASE 2018 WILL INCLUDE:

The Core shack providing a venue to showcase the leading prospects, advanced projects and operating mines from around North America. See core displays from projects in Central Canada.

Core shack provides an excellent cross section of new developments in the exploration and mining sectors.

Map Aisle providing participants with a first hand opportunity to review working maps and sections, be their geology, geochemistry or geophysics, in order to gain insights beyond those attainable from standard trade show exhibits or web sites. Showcase 2018 will cover the industry's hottest topics. Take advantage of the opportunities of further networking and strategic deal making that can only be provided through your attendance.

#### **Manufacturing Innovations 2018**

Pavilion will feature static and active indoor and outdoor displays covering; Diesel Emissions, Mine Mechanization & Automation, Open Pit & Underground Development, Trucks For Construction & Mining, Lubrication Management Programs, Mine and Exploration Safety, Diamond Drilling Equipment (Surface & Underground), Mining Maintenance & Construction, Mill Processing Equipment and Supplies, Reclamation, and much more...