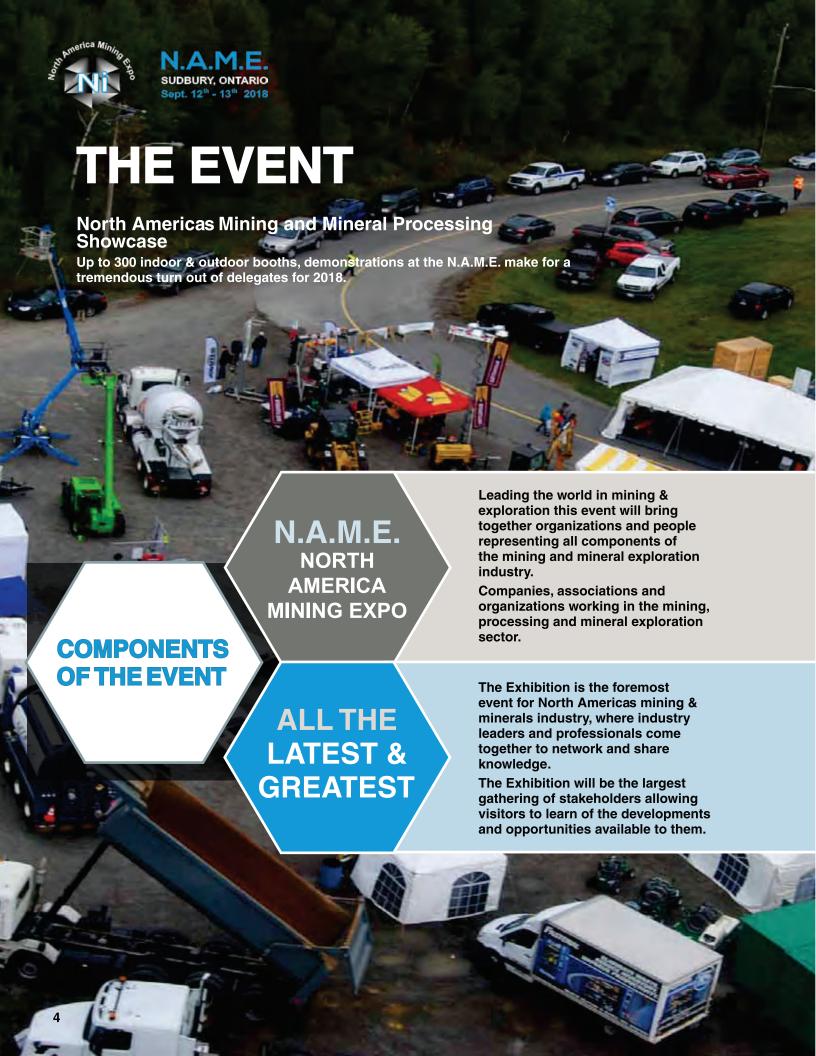

# Face-to-Face marketing that works

Reserve your booth space now & avoid being placed on the waiting list!

Become a sponsor of the many activities!

See Live on-site Demos

Welcome to the 2018 North America Mining Expo!

On behalf of City Council and the citizens of Greater Sudbury, I am pleased to extend my best wishes to all the exhibitors, participants, and visitors of this technical conference and growing tradeshow from September 12<sup>th</sup>-13<sup>th</sup>, 2018 at the Centennial Community Centre in Hanmer.

Modern technological advancements have revolutionized the way we mine today across the globe. The North America Mining Expo offers attendees an up-close

opportunity to explore the most advanced products in mining today and network with industry leaders that have put Greater Sudbury at the very forefront of the modern mining technological movement. The trade show floor is sure to impress with the top mining, manufacturing, supplier, and services companies operating in our community today all in attendance.