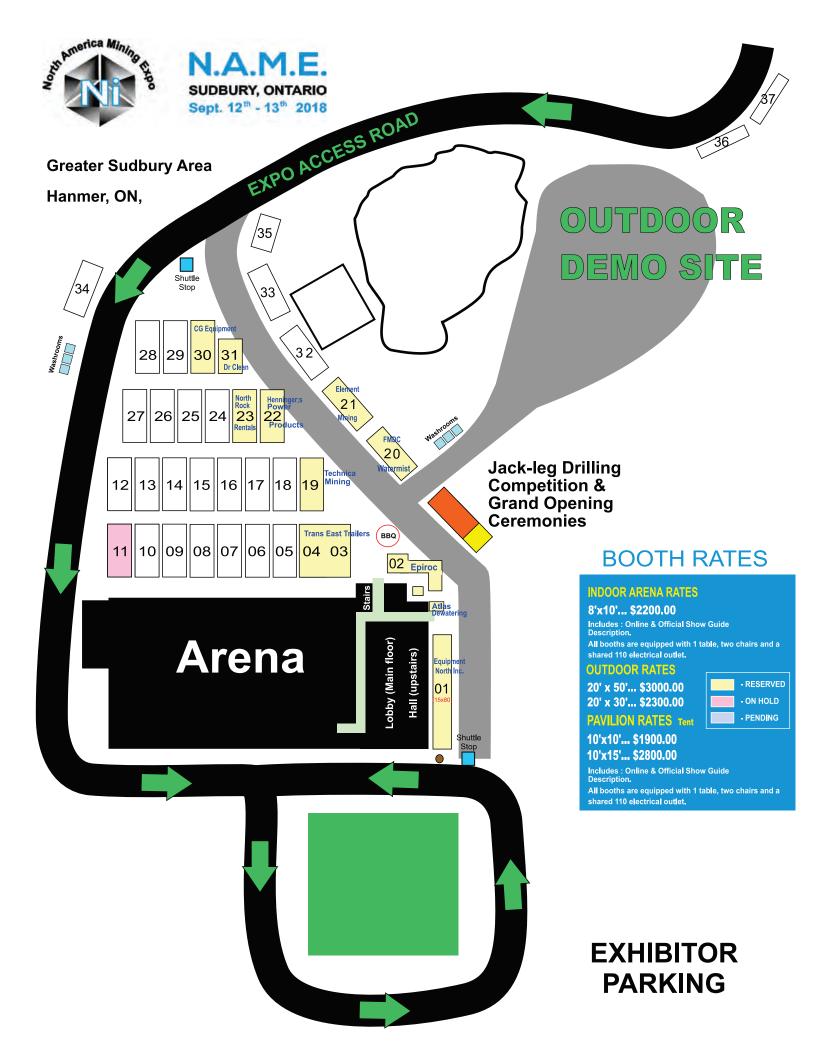

### **ARENA 1**

In Canada Toll Free 1-866-754-9334 / In USA 1-705-264-2251 P.O. Box 490 Schumacher, ON PON 1G0