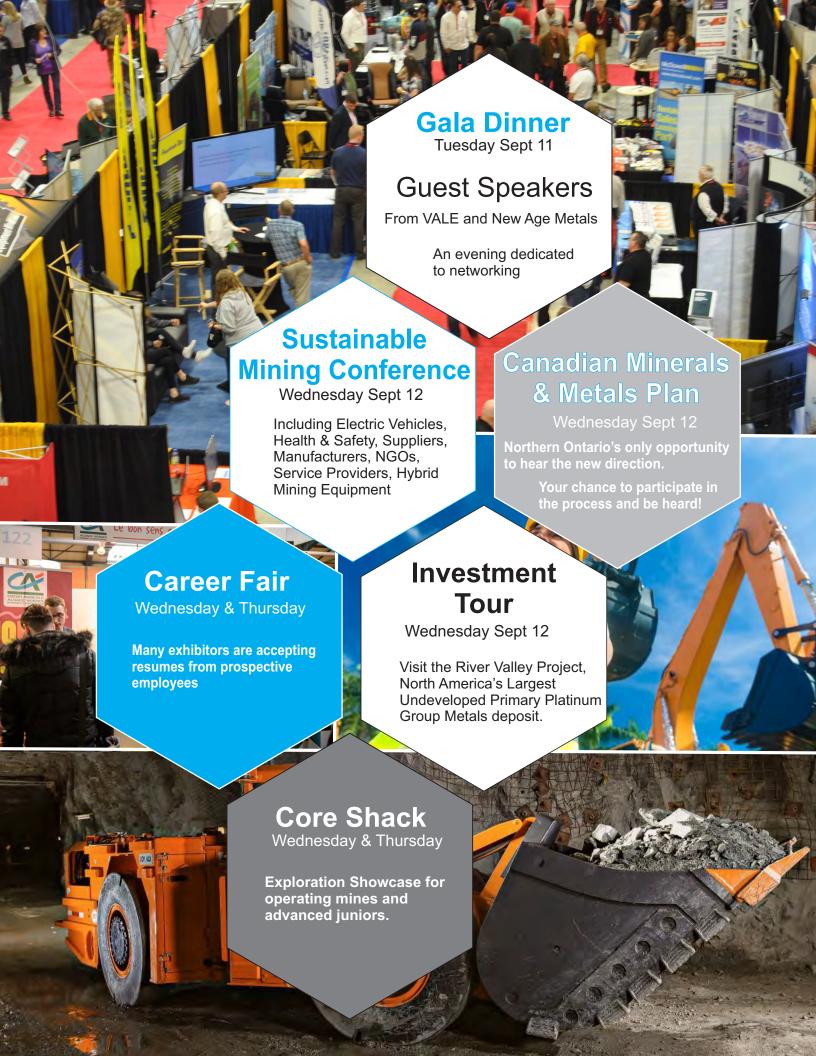

## MINERAL PROCESSING SHOWCASE 2018 WILL INCLUDE:

The Core shack providing a venue to showcase the leading prospects, advanced projects and operating mines from around North America. See core displays from projects in Central Canada.

Core shack provides an excellent cross section of new developments in the exploration and mining sectors.

Map Aisle providing participants with a first hand opportunity to review working maps and sections, be their geology, geochemistry or geophysics, in order to gain insights beyond those attainable from standard trade show exhibits or web sites. Showcase 2018 will cover the industry's hottest topics. Take advantage of the opportunities of further networking and strategic deal making that can only be provided through your attendance.

#### **Manufacturing Innovations 2018**

Pavilion will feature static and active indoor and outdoor displays covering; Diesel Emissions, Mine Mechanization & Automation, Open Pit & Underground Development, Trucks For Construction & Mining, Lubrication Management Programs, Mine and Exploration Safety, Diamond Drilling Equipment (Surface & Underground), Mining Maintenance & Construction, Mill Processing Equipment and Supplies, Reclamation, and much more...

# Recruitment Fair When Opportunity Knocks

Skilled trades people & human resources crisis is a major concern. In addressing this concern Mining human resource representatives will be given the opportunity to set up a display onsite. On behalf of the industry we will target skilled trades people and those interested in pursuing careers in mining related industries. You will be able to meet the many prospects. Bring your resumes will be highlighted within our marketing campaign.

#### Operating Mines Directional Presentations & Gala Dinner

A forum of Senior Management will be speaking to participating service and product suppliers about the direction of their operation and how certain products and services will be able to assist them in these challenges.