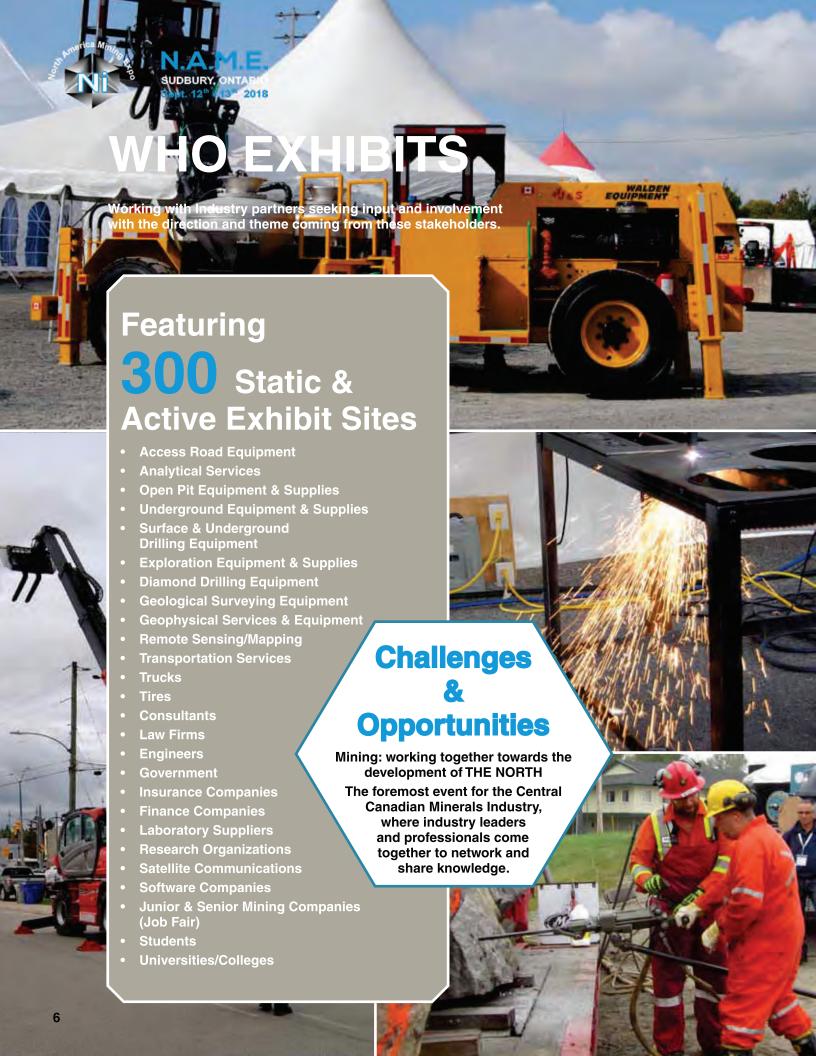

# HIGHLIGHTED EXHIBIT SECTORS

#### **Manufacturing Innovations 2018**

Pavilion will feature static and active indoor and outdoor displays covering; Diesel Emissions, Mine Mechanization & Automation, Open Pit & Underground Development, Trucks For Construction & Mining, Lubrication Management Programs, Mine and Exploration Safety, Diamond Drilling Equipment (Surface & Underground), Mining Maintenance & Construction, Mill Processing Equipment and Supplies, Reclamation, and much more...

# Recruitment Fair When Opportunity Knocks

Skilled trades people & human resources crisis is a major concern. In addressing this concern Mining human resource representatives will be given the opportunity to set up a display onsite. On behalf of the industry we will target skilled trades people and those interested in pursuing careers in mining related industries. You will be able to meet the many prospects. Bring your resumes will be highlighted within our marketing campaign.